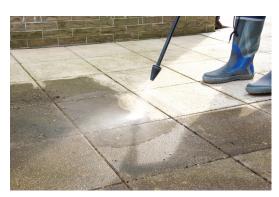

Ideally used in pressure washers, **GREASOL™ 21-CST** efficiently removes grease-based soils, providing reliable and thorough cleaning results. When dealing with tough soils, **GREASOL™ 21-CST** can be directly applied without dilution. However, caution is advised when using the product in its concentrated form or after dilution. It is recommended to conduct a small test in an inconspicuous area before full application to ensure compatibility. Additionally, users should refer to the Safety Data Sheet (SDS) for supplementary safety information.