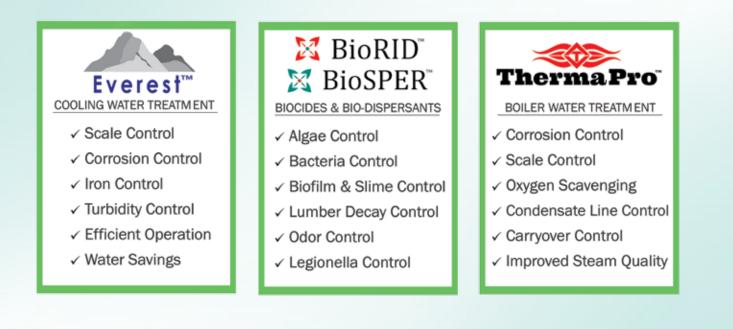

SP's market-leading products include **EVEREST<sup>™</sup>**, **BIORID<sup>™</sup>**, **BIOSPER<sup>™</sup>**, **THERMAPRO<sup>™</sup>**, **RO PRO<sup>™</sup>**, **TORPEDO<sup>™</sup>** & **SWEETOL<sup>™</sup>**. Our Stabalized Super Concentrated Products (SSCP) offer substantial savings in shipping costs due to higher active content.